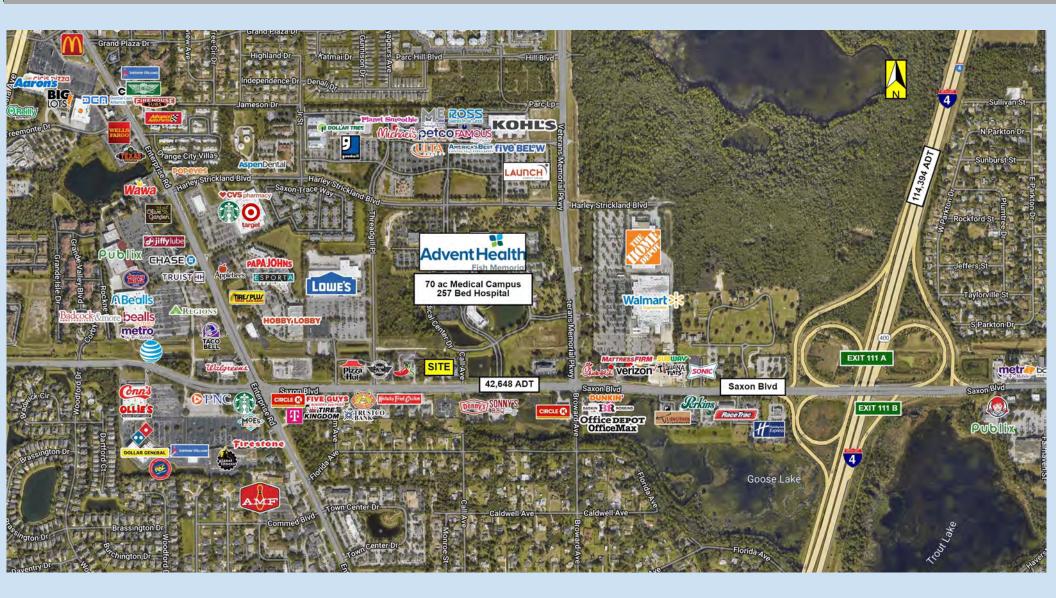

#### High Median Household Income Area

**Orange City is located midway between Daytona Beach and Orlando** and is part of the Deltona–Daytona Beach– Ormond Beach, MSA .

- Orange City has had an average growth rate of 10% since 2020 and enjoys a high median income of \$71,096 within 1 mile of the site.
- Site is adjacent to and shares access with a 70 ac medical campus that includes Advent Health Fish Memorial Hospital, a 257 bed acute care hospital. The hospital has recently had a \$100 million expansion. Employes 1,000 people with an average salary of \$30,000 to \$113,000. https://www.adventhealth.com/hospital/adventhealth-fish-memorial/news/construction-underway-adventhealth-fish memorials-100-million-expansion
- Less than a mile from I-4, providing easy access to Orlando and its suburbs, as well as Daytona Beach to the east. Surrounded by medical, professional office and notable retailers such as Walmart, Home Depot, Lowe's, Michael's, Office Depot, Ulta and more.

**Traffic Count Saxon Blvd:** 42,648 ADT **I-4:** 114,394 ADT

**Southeast Commercial—FL** 1341 Bedford Ave, Suite A Melbourne FL 32940 www.SoutheastCommercial-FL.com **Carol Bauman** Licensed Real Estate Broker 813.992.9696 Mobile 321.600.4200 Office cbauman@southeastcommercial.net