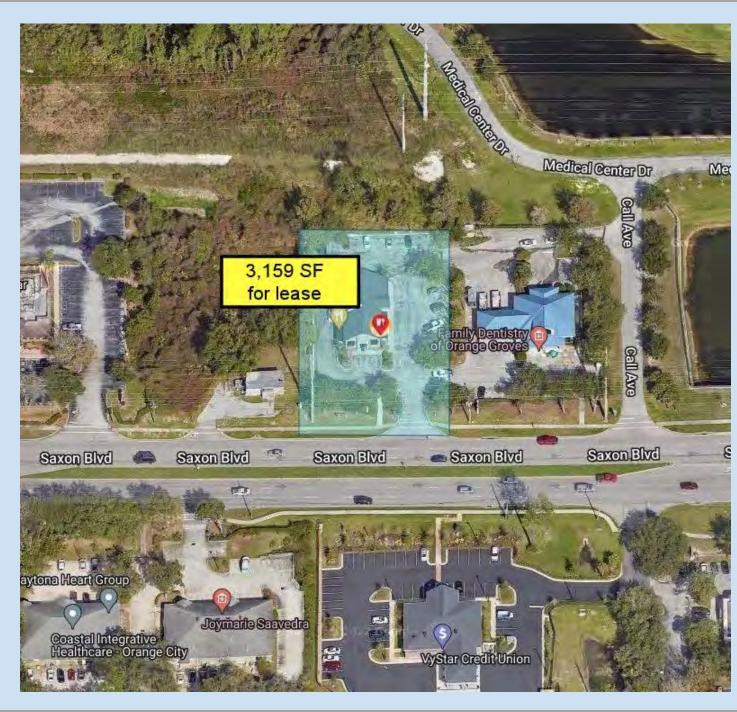

# Property Highlights

- 3,159 SF QSR w/drive-thru available for lease
- Lot size .88 ac
- Built 2004
- Concrete block construction
- 26 parking spaces
- Monument signage
- Fronting Advent Health Fish Memorial Hospital
- Under 1 mile from I-4 with 114,394 ADT
- Strong traffic count on Saxon Blvd, 35,130 ADT
- Currently operating QSR with well above average sales
- Do not contact staff
- Pricing: contact Broker