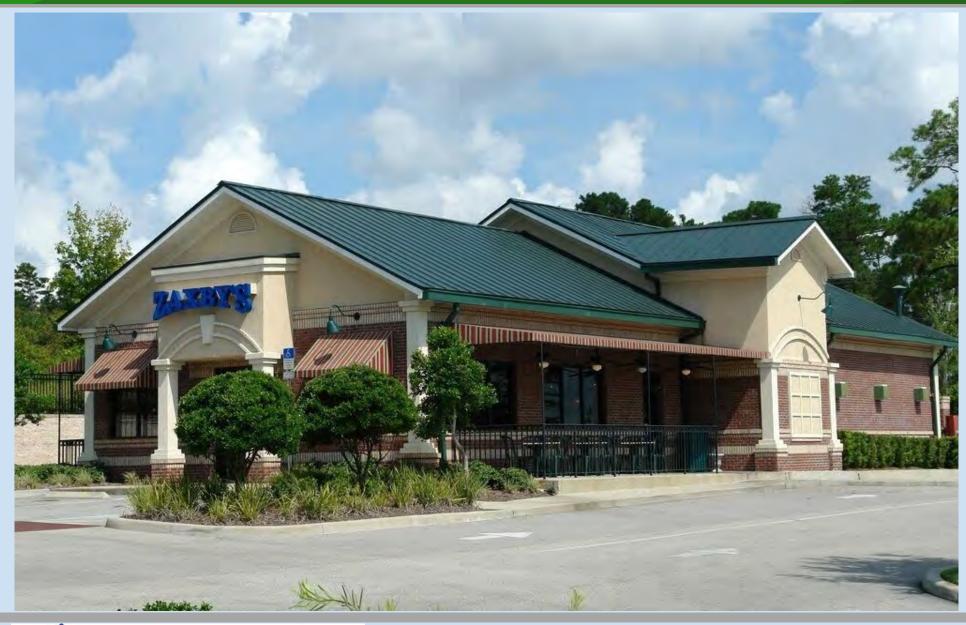

# Quick Service Restaurant Available for Lease | 949 Saxon Blvd, Orange City, FL 32763

**Southeast Commercial—FL** 1341 Bedford Ave, Suite A Melbourne FL 32940 www.SoutheastCommercial-FL.com

### Quick Service Restaurant Available for Lease | 949 Saxon Blvd, Orange City, FL

# Property Highlights

- 3,159 SF QSR w/drive-thru available for lease
- Lot size .88 ac
- Built 2004
- Concrete block construction
- 26 parking spaces
- Monument signage
- Fronting Advent Health Fish Memorial Hospital
- Under 1 mile from I-4 with 114,394 ADT
- Strong traffic count on Saxon Blvd, 35,130 ADT
- Currently operating QSR with well above average sales
- Do not contact staff
- Pricing: contact Broker