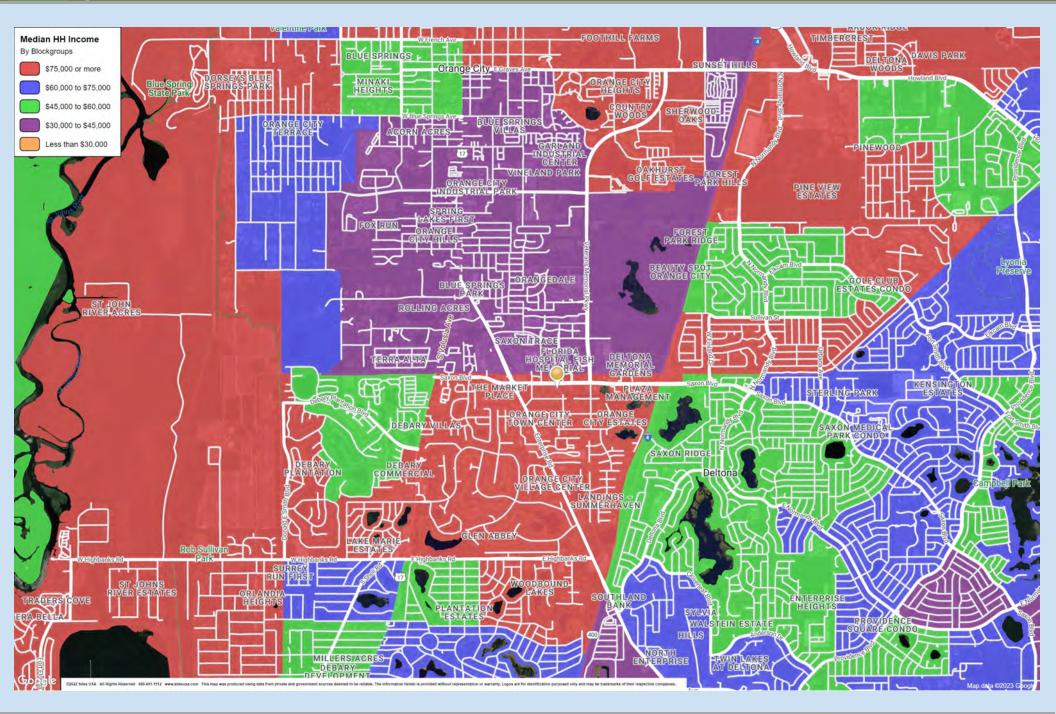

#### High Median Household Income Area

**Orange City is located midway between Daytona Beach and Orlando** and is part of the Deltona–Daytona Beach– Ormond Beach, MSA .

- Orange City has had an average growth rate of 10% since 2020 and enjoys a high median income of \$71,096 within 1 mile of the site.
- Site is adjacent to and shares access with a 70 ac medical campus that includes Advent Health Fish Memorial Hospital, a 257 bed acute care hospital. The hospital has recently had a \$100 million expansion. Employes 1,000 people with an average salary of \$30,000 to \$113,000. https://www.adventhealth.com/hospital/adventhealth-fish-memorial/news/construction-underway-adventhealth-fish memorials-100-million-expansion
- Less than a mile from I-4, providing easy access to Orlando and its suburbs, as well as Daytona Beach to the east. Surrounded by medical, professional office and notable retailers such as Walmart, Home Depot, Lowe's, Michael's, Office Depot, Ulta and more.

#### Demographics

|                  | 3 mile   | 5 miles  | 7miles   |
|------------------|----------|----------|----------|
| Population       | 58,033   | 110,713  | 173,815  |
| Median Age       | 44.7     | 43.1     | 42.1     |
| Median HH Income | \$65,757 | \$69,336 | \$68,817 |